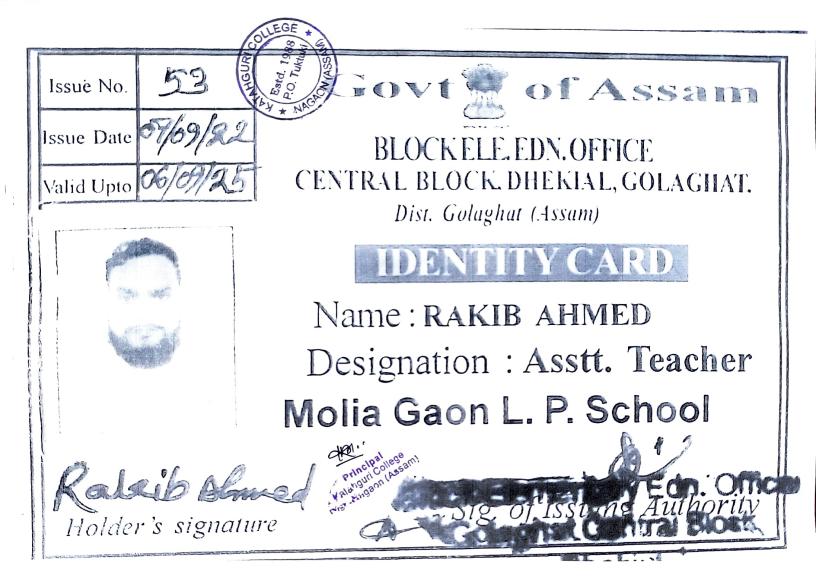

## 2020-2021

| SI. No. | Name            | Category                                      | State/Central Govt. |  |
|---------|-----------------|-----------------------------------------------|---------------------|--|
| 01      | Benuwar Hussain | Teacher Eligibility Test (TET) in             | State Govt.         |  |
|         |                 | Lower Primary School)                         |                     |  |
| 02      | Rakib Ahmed     | Teacher Eligibility Test (TET) in State Govt. |                     |  |
|         |                 | Lower Primary School                          |                     |  |