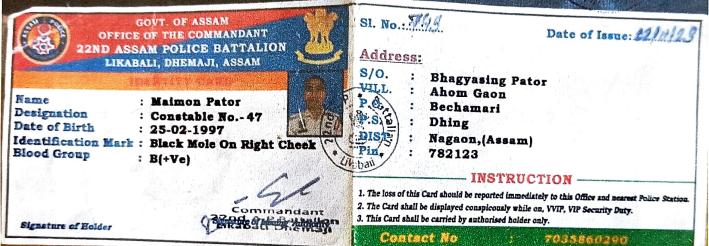

## 2018-2019

| SI. No. | Name           | Category                                   | State/Central Govt. |
|---------|----------------|--------------------------------------------|---------------------|
| 01      | Maimon Pator   | State Level Police Recruitment State Govt. |                     |
|         |                | Board, Assam                               |                     |
| 02      | Ritumoni Pator | State Level Police Recruitment             | State Govt.         |
|         |                | Board, Assam                               |                     |
| 03      | Sharatal Ali   | Assam Gramin Vikash Bank                   | State Govt.         |
|         | Asraful Islam  | Mandal (Land Record Branch),               | State Govt.         |
| 04      |                | Assam                                      |                     |