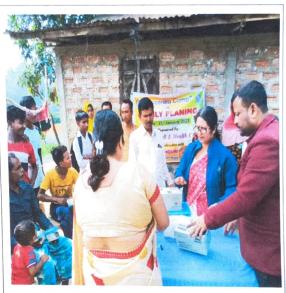

# HELTH CARE CELL ACTIVITY KATAHGURI COLLEGE Session – 2022-23

23<sup>rd</sup> Januar y 2023 Health Care Cell and Women Cell of Katahguri College has jointly organized an awareness camp on Family Planning on 23/1/2023 in it's adopted village, Tuktuki with greater participation of people in local areas.