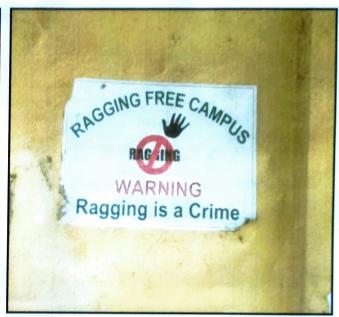

| SI. | Date of    | Activities                                                                                                                                                                                                                                            | Photograph                                                                                                                                                                 |
|-----|------------|-------------------------------------------------------------------------------------------------------------------------------------------------------------------------------------------------------------------------------------------------------|----------------------------------------------------------------------------------------------------------------------------------------------------------------------------|
| No  | Activities | arth 150                                                                                                                                                                                                                                              |                                                                                                                                                                            |
| 6   | 19-10-2023 | Anti-Ragging Cell of Katahguri College organised an awareness program on 19-10-2023 about ragging. Ragging is a criminal offence if any student involved in the ragging than would be taken disciplinary action by Anti-Ragging cell as per UGC rule. | ANTI-RAGGING CELL ATAHGURI COLLEGE  Katah Guri Pam, Assam, India 9GJ2+C9W, Katah Guri Pam, Assam 782123, India Lat 26.380927° Long 92.500638° 19/10/23 02:05 PM GMT +05:30 |