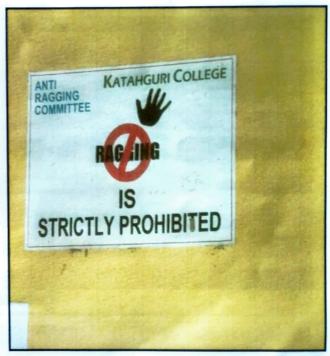

#### ANTI-RAGGING CELL KATAHGURI COLLEGE

#### **ACTIVITIES REPORT**

Session:-2018-23

| SI.<br>No | Date of<br>Activities | Activities                                                                                                         |
|-----------|-----------------------|--------------------------------------------------------------------------------------------------------------------|
| 1         | 20-08-2018            | Anti-Ragging Cell of Katahguri College organised an awareness programme on 20/08/2018 about the menace of ragging. |
|           |                       |                                                                                                                    |